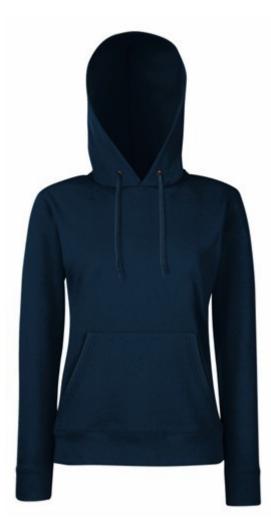

# FRUIT OF THE LOOM, LADIES CLASSIC HOODED SWEAT, HOODED SWEATSHIRT FOR WOMEN, DARK WEIGHT, M

### Specification

Fruit Of The Loom, Ladies Classic Hooded Sweat, hooded sweatshirt for women, dark weight, M. Hooded sweatshirt, made up of 80% cotton and 20% poester, 280gm / m2, front pockets and hooded sweatshirt, and ukuriam sweatshirt, front kangaroo pockets, slightly waist-high, with a modern cut. Branded sweatshirt. Branding: DTG, screen printing, flex, flock, embroidery